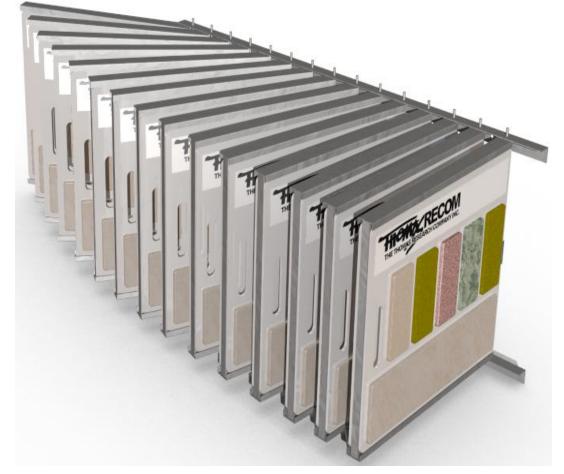

## WALL MOUNTED WING DISPLAY SYSTEM ORDER # WMW

All steel construction, powdercoated black (or your special color at quantity). You choose how many wings and what size boards (we make the boards too). You choose how many boards per wing. Wings are typically spaced 3" apart.

We can custom fabricate the wings with any quantity or size panel

We can custom fabricate the wings with any quantity or size panel

We can custom fabricate the wings with any quantity or size panel

Just screw the mounting bars to any unused wall span and convert that wasted area into attactive and dynamic sales space. We custom fabricate this system to fit your display boards, we can create wings with any quantity of panels, we can even mix sizes. Call us to discuss your custom wall mounted wing display system!