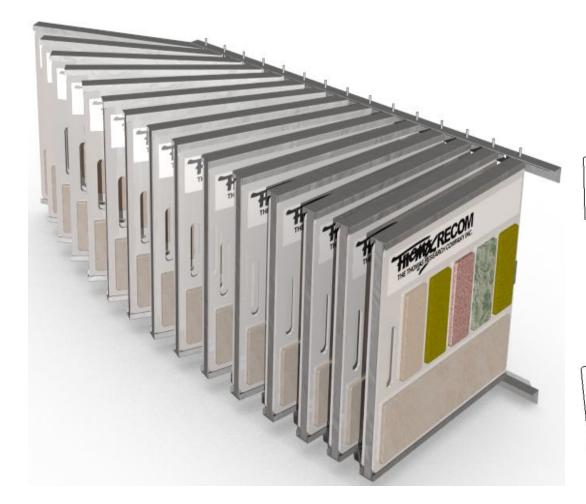

## WALL MOUNTED WING DISPLAY SYSTEM ORDER # WMW

All steel construction, powdercoated black (or your special color at quantity). You choose how many wings and what size boards (we make the boards too). You choose how many boards per wing. Wings are typically spaced 3" apart.

We can custom fabricate the wings with any quantity or size panel

We can custom fabricate the wings with any quantity or size panel

We can custom fabricate the wings with any quantity or size panel

Just screw the mounting bars to any unused wall span and convert that wasted area into attactive and dynamic sales space. We custom fabricate this system to fit your display boards, we can create wings with any quantity of panels, we can even mix sizes. Call us to discuss your custom wall mounted wing display system!