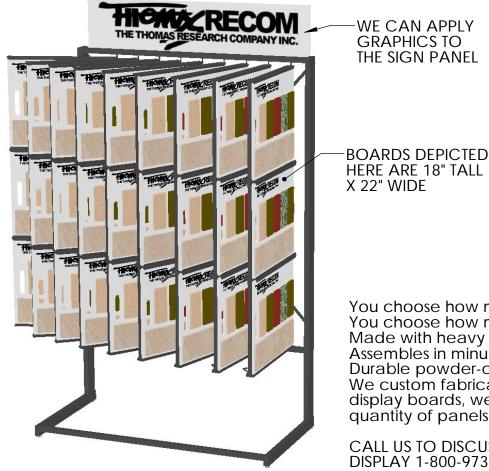

## Free-Standing Wing Display Order #"FWP"

You choose how many wings! You choose how many boards per wing! Made with heavy gauge durable steel tubing Assembles in minutes with standard tools Durable powder-coated black wrinkle finish We custom fabricate this system to fit your display boards, we can create wings with any quantity of panels, we can even mix sizes

Back

CALL US TO DISCUSS YOUR CUSTOM WING DISPLAY 1-800-973-2660, EMAIL mike@thomasrecom.com

To display your sample boards ThomasRECOM provides the "Freestanding Wing Panel display". Our wing panel swatch board displays can be designed in many different configurations. You choose how many wings, you choose how many boards to display per wing. We can design freestanding systems or wall mounted systems. All our wing panel sample board displays are manufactured using heavy gauge steel tubing and sheetmetal powdercoated in a textured black finish. The design can also accommodate signage if desired. Don't forget we also provide the sampleboards to go on your wing panel sample board display! Give us a call to discuss your particular application at 1-800-973-2660 or email us at mike@thomasrecom.com.