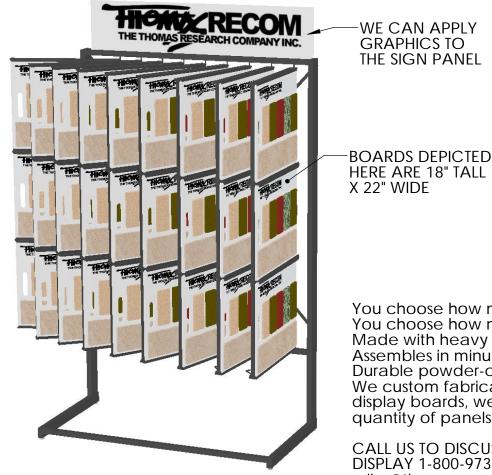

## Free-Standing Wing Display Order #"FWP"

You choose how many wings! You choose how many boards per wing! Made with heavy gauge durable steel tubing Assembles in minutes with standard tools Durable powder-coated black wrinkle finish We custom fabricate this system to fit your display boards, we can create wings with any quantity of panels, we can even mix sizes

CALL US TO DISCUSS YOUR CUSTOM WING DISPLAY 1-800-973-2660, EMAIL mike@thomasrecom.com

To display your sample boards ThomasRECOM provides the "Freestanding Wing Panel display". Our wing panel swatch board displays can be designed in many different configurations. You choose how many wings, you choose how many boards to display per wing. We can design freestanding systems or wall mounted systems. All our wing panel sample board displays are manufactured using heavy gauge steel tubing and sheetmetal powdercoated in a textured black finish. The design can also accommodate signage if desired. Don't forget we also provide the sampleboards to go on your wing panel sample board display! Give us a call to discuss your particular application at 1-800-973-2660 or email us at mike@thomasrecom.com.