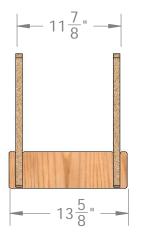

**COLOR IS MAPLE WOOD-GRAIN** 

ALSO AVAILABLE IN BLACK

NO TOOLS REQUIRED TO ASSEMBLE FOOT-PRINT: 12"W X 24" DEEP X 15-3/8" TALL

**SOLD IN PACK OF 5** 

CARTON SIZE (5/CTN): 16X24X10, 45 LBS

**ACCOMODATES MINIMUM SAMPLE WIDTH OF 12"** 