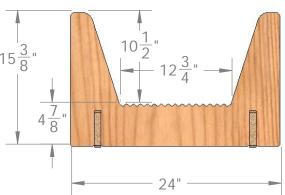

**COLOR IS MAPLE WOOD-GRAIN** 

ALSO AVAILABLE IN BLACK

NO TOOLS REQUIRED TO ASSEMBLE FOOT-PRINT: 12"W X 24" DEEP X 15-3/8" TALL

**SOLD IN PACK OF 5** 

CARTON SIZE (5/CTN): 16X24X10, 45 LBS

**ACCOMODATES MINIMUM SAMPLE WIDTH OF 12"** 