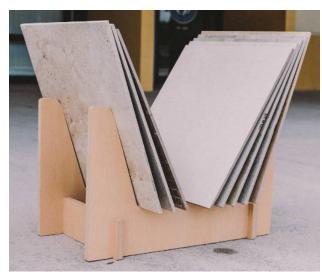

## CRADLE DISPLAY ORDER# MAPCRAD ON-SALE ONLY IN-STOCK

QTY: (1) \$31.25

QTY: (5/CTN) **\$27.50**/DISPLAY

QTY: (100 OR MORE) PACKED 1/CTN: \$26.88/DISPLAY

IDEAL FOR SAMPLE BOARDS AND LOOSE TILE OR MANY OTHER ITEMS

**COLOR IS MAPLE WOOD-GRAIN** 

ALSO AVAILABLE IN BLACK

NO TOOLS REQUIRED TO ASSEMBLE FOOT-PRINT: 12"W X 24" DEEP X 15-3/8" TALL

**SOLD IN PACK OF 5** 

CARTON SIZE (5/CTN): 16X24X10, 45 LBS

**ACCOMODATES MINIMUM SAMPLE WIDTH OF 12"** 