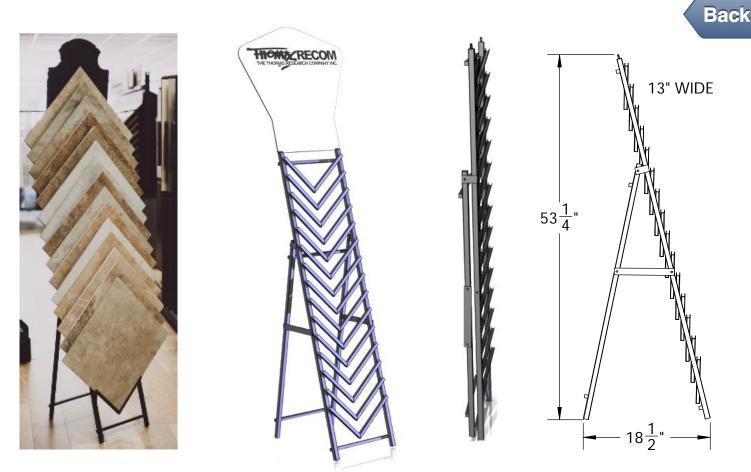

## FOLDING "A-FRAME" LOOSE SAMPLE DISPLAY (SINGLE SIDED) ORDER #: AFS

The A-Frame folding loose tile display. This new twist on a proven design is sturdy and a proven product seller. Many configurations are available, single sided, 2-sided, etc. The very strong steel tube and sheet-metal structure of this line of displays can display ceramic tile, marble tile, granite tile, stone, carpet sample boards, bathroom tiles, glass tiles, pavers, hardwoods, laminates, and more. The channels on most A-frames position the substrates at 45 degrees for a dynamic attention-getting appearance that will draw your customers in. The convenient folding function allows you to quickly store it away in a small area and pop it back up if using at trade shows. All A-Frame ceramic tile displays come with removable sign clips that accept your card sign. You can provide your own advertising signage or work with us to provide the signage. The "A-Frame" tile display is a bolt together unit and requires only one wrench to assemble. The bolts are all one size and they thread directly into predrilled/threaded holes (no nuts to lose). There are only two main elements and they hinge down to allow the unit to be shipped in very small package (reducing your shipping cost). The simple assembly means you can setup, stock and start selling your products asap! Accepts square products from 9" x 9" up to 24" x 24" and thicknesses up to 1/2". We can customize for any thickness as well. Standard powder-coated colors are white and black. Custom colors also available. The best thing about ThomasRECOM is our ability to respond so keep in mind that all these pre-engineered designs can be easily modified to fit almost any substrate you want to display. Give us a call to discuss this design or let us design a custom display for you: 1-800-973-2660 or email mike@thomasrecom.com.

ACCEPTS: 15 SAMPLES FROM 9" TO 24" SQUARE (UP TO 1/2" THICK) SIGN CLIPS INCLUDED TO EASILY ADD YOUR SIGN TO THE TOP PROVIDE YOUR OWN SIGNAGE OR WORK WITH US TO DEVELOP FOLDS EASILY FOR STORAGE OR SHIPPING BOLTS TOGETHER USING ONLY A BOX END WRENCH STURDY STEEL FRAME IS POWDERCOATED BLACK WRINKLE FINISH FOOTPRINT: 13"X19"X54" TALL CARTON SIZE: 16"X6"X55", 20 LBS