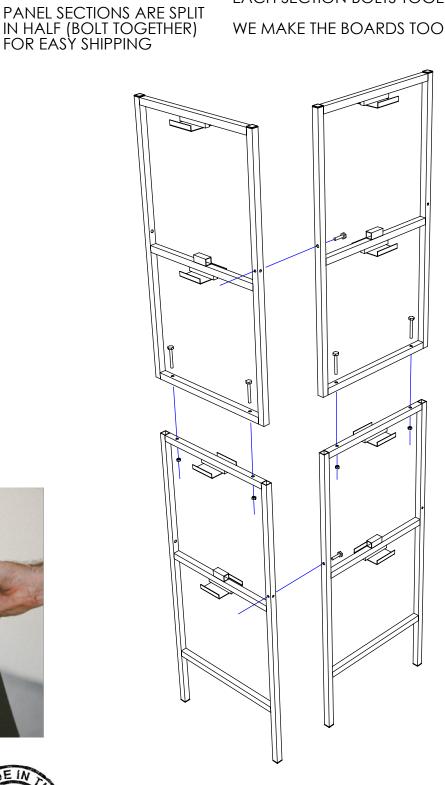

## PANEL SECTIONS ARE SPLIT IN HALF (BOLT TOGETHER) FOR EASY SHIPPING

THIS DISPLAY SHOWN WITH 13X15 BOARDS (WE CAN MAKE THE DISPLAY TO FIT ANY SIZE BOARD)

1-800-973-2660 www.ThomasRECOM.com EMAIL: Mike@ThomasRECOM.com 2104 Whitlock Place, Dover FI 33527