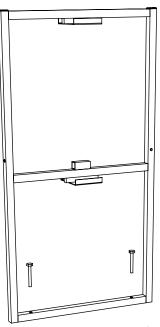

## PANEL SECTIONS ARE SPLIT IN HALF (BOLT TOGETHER) FOR EASY SHIPPING

THIS DISPLAY SHOWN WITH 13X15 BOARDS (WE CAN MAKE THE DISPLAY TO FIT ANY SIZE BOARD)

1-800-973-2660 www.ThomasRECOM.com EMAIL: Mike@ThomasRECOM.com 2104 Whitlock Place, Dover FI 33527