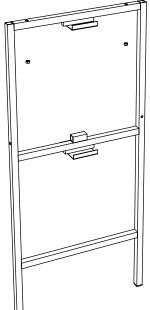

## PANEL SECTIONS ARE SPLIT IN HALF (BOLT TOGETHER) FOR EASY SHIPPING

THIS DISPLAY SHOWN WITH 13X15 BOARDS (WE CAN MAKE THE DISPLAY TO FIT ANY SIZE BOARD)

1-800-973-2660 www.ThomasRECOM.com EMAIL: Mike@ThomasRECOM.com 2104 Whitlock Place, Dover FI 33527