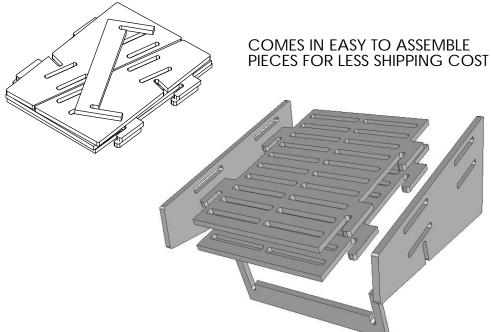

IN OUR FLORIDA FACTORY CARTON SIZE: 18X22X3, 17 LBS FOOTPRINT: 16"X22"X10-1/2" TALL

FOR PHOTOS VISIT OUR WEBSITE: www.ThomasRECOM.com

SLIPS TOGETHER, NO TOOLS NEEDED

MANY OTHER SIZES/STYLES CAN BE MADE JUST CALL TO DISCUSS! 1-800-973-2660