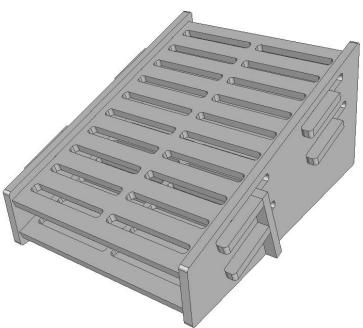

## "KNOCK DOWN" WEDGE 6" PLANK DISPLAY X 20

**ORDER #: WEDKD6IN20** 20 OR MORE \$36.49/EA **ORDER #: WEDKD6IN20 1/CTN** 10 OR MORE \$41.69

**DISPLAYS 20 PLANKS** 

MAXIMUM SIZE PLANKS: 6" WIDE UP TO1/2" THICK STD COLOR IS BLACK, OTHER COLORS ON REQUEST WE CAN MAKE OTHER SIZE SLOTS CALL 800-973-2660 MADE

IN OUR FLORIDA FACTORY CARTON SIZE: 18X22X3, 17 LBS FOOTPRINT: 16"X22"X10-1/2" TALL

FOR PHOTOS VISIT OUR WEBSITE: www.ThomasRECOM.com

SLIPS TOGETHER, NO TOOLS NEEDED

MANY OTHER SIZES/STYLES CAN BE MADE JUST CALL TO DISCUSS! 1-800-973-2660