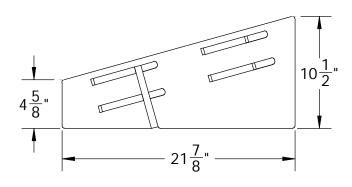

IN OUR FLORIDA FACTORY CARTON SIZE: 18X22X3, 17 LBS FOOTPRINT: 16"X22"X10-1/2" TALL

FOR PHOTOS VISIT OUR WEBSITE: www.ThomasRECOM.com

SLIPS TOGETHER, NO TOOLS NEEDED

MANY OTHER SIZES/STYLES CAN BE MADE JUST CALL TO DISCUSS! 1-800-973-2660