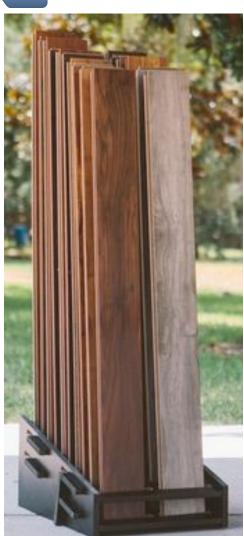

## "KNOCK DOWN" WEDGE 6" PLANK DISPLAY X 20

**ORDER #: WEDKD6IN20** 20 OR MORE \$36.49/EA **ORDER #: WEDKD6IN20 1/CTN** 10 OR MORE \$41.69

**DISPLAYS 20 PLANKS** 

MAXIMUM SIZE PLANKS: 6" WIDE UP TO1/2" THICK STD COLOR IS BLACK, OTHER COLORS ON REQUEST WE CAN MAKE OTHER SIZE SLOTS CALL 800-973-2660 MADE

IN OUR FLORIDA FACTORY CARTON SIZE: 18X22X3, 17 LBS FOOTPRINT: 16"X22"X10-1/2" TALL

FOR PHOTOS VISIT OUR WEBSITE: www.ThomasRECOM.com

SLIPS TOGETHER, NO TOOLS NEEDED

MANY OTHER SIZES/STYLES CAN BE MADE JUST CALL TO DISCUSS! 1-800-973-2660