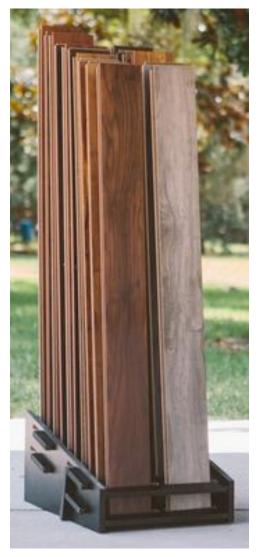

## "KNOCK DOWN" WEDGE 6" PLANK DISPLAY X 20

## ORDER #: WEDKD6"20

DISPLAYS 20 PLANKS MAXIMUM SIZE PLANKS: 6" WIDE UP TO1/2" THICK STD COLOR IS BLACK, OTHER COLORS ON REQUEST WE CAN MAKE OTHER SIZE SLOTS CALL 800-973-2660 MADE IN OUR FLORIDA FACTORY CARTON SIZE: 18X22X3, 17 LBS FOOTPRINT: 16"X22"X10-1/2" TALL FOR PHOTOS VISIT OUR WEBSITE: www.ThomasRECOM.com