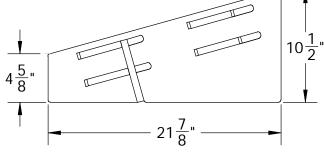

## ORDER #: WEDKD6"20

DISPLAYS 20 PLANKS MAXIMUM SIZE PLANKS: 6" WIDE UP TO1/2" THICK STD COLOR IS BLACK, OTHER COLORS ON REQUEST WE CAN MAKE OTHER SIZE SLOTS CALL 800-973-2660 MADE IN OUR FLORIDA FACTORY CARTON SIZE: 18X22X3, 17 LBS FOOTPRINT: 16"X22"X10-1/2" TALL FOR PHOTOS VISIT OUR WEBSITE: www.ThomasRECOM.com