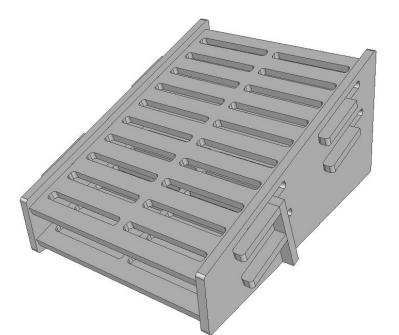

## ORDER #: WEDKD6"20

DISPLAYS 20 PLANKS MAXIMUM SIZE PLANKS: 6" WIDE UP TO1/2" THICK STD COLOR IS BLACK, OTHER COLORS ON REQUEST WE CAN MAKE OTHER SIZE SLOTS CALL 800-973-2660 MADE IN OUR FLORIDA FACTORY CARTON SIZE: 18X22X3, 17 LBS FOOTPRINT: 16"X22"X10-1/2" TALL FOR PHOTOS VISIT OUR WEBSITE: www.ThomasRECOM.com

COMES IN EASY TO ASSEMBLE PIECES FOR LESS SHIPPING COST

SLIPS TOGETHER, NO TOOLS NEEDED

MANY OTHER SIZES/STYLES CAN BE MADE JUST CALL TO DISCUSS! 1-800-973-2660

THE THOMAS RESEARCH COMPANY INC. 1-800-973-2660 WWW.Thomas RECOM.COM