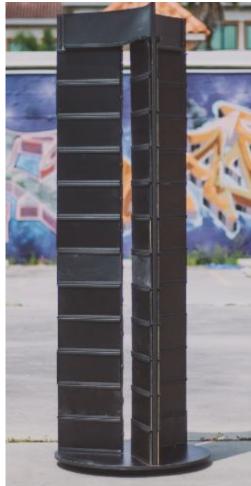

## 3-SIDED ROTATING LISTELLO SLIDE IN ORDER #: 3SRLSI

Mount your samples on the boards provided. Displays a large amount of samples in a small foot-print. Show as many or as few samples a s you like. Shown here is our standard model IN-STOCK!

WE CAN MAKE THIS DISPLAY IN MANY DIFFERENT SIZES, CONTACT US TO SEE HOW!

3 wings mounted on a ROTATING BASE, easily rotated to show all your samples.

All steel construction, powdercoated black (or your special color at quantity).

Displays 72 boards as shown but we can design it for any size or quantity.

Sign panels drop into channels on top, we can screenprint them for you or apply a litho graphic!

We can provide this style display fully assembled or "knock-down"