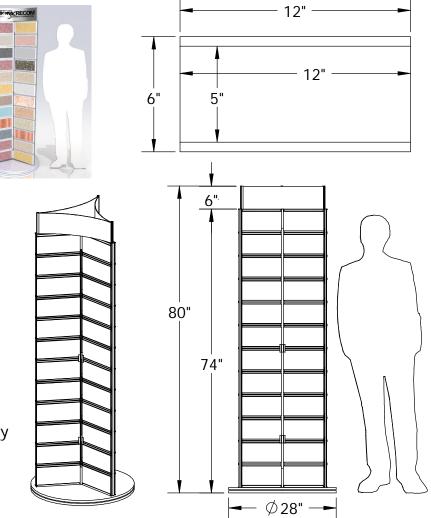

## 3-SIDED ROTATING LISTELLO SLIDE IN ORDER #: 3SRLSI

Mount your samples on the boards provided. Displays a large amount of samples in a small foot-print. Show as many or as few samples a s you like. Shown here is our standard model IN-STOCK!

WE CAN MAKE THIS DISPLAY IN MANY DIFFERENT SIZES, CONTACT US TO SEE HOW!

3 wings mounted on a ROTATING BASE, easily rotated to show all your samples.

All steel construction, powdercoated black (or your special color at quantity).

Displays 72 boards as shown but we can design it for any size or quantity.

Sign panels drop into channels on top, we can screenprint them for you or apply a litho graphic!

We can provide this style display fully assembled or "knock-down"

Carton Size: 16X6X80 40LBS

1-800-973-2660 www.ThomasRECOM.com EMAIL: Mike@ThomasRECOM.com 714 Concordia Blvd. Pensacola, FL 32505