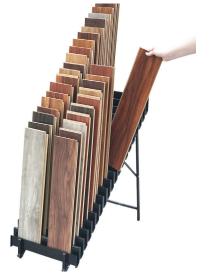

## 21-LEVEL "PLANK DISPLAY"

## ORDER# FFD21-DDCA

LESS THAN (5): \$87.00/EACH (6) OR MORE: \$74.00/EACH (50) OR MORE: \$72.00/EACH

ACCEPTS 21 LEVELS OF NARROW PLANKS (UP TO 5/8" THICK)

STEEL FRAME AND PLASTIC FINGERS. A LIGHTWEIGHT YET VERY STRONG DISPLAY. ONLY 15LBS.

FOLDS DOWN FLAT LIKE A FOLDING CHAIR. GREAT FOR TRADE SHOWS, GREAT TO SHIP UPS, LIGHT TO SHIP, SMALL TO SHIP, SAVES YOU MONEY.

SLOTS ARE 11/16"

27

31 1/8"

JUST SNAPS IN PLACE OVERSLOTS.

"PLASTIC CHANNEL" ALLOWS YOU TO DISPLAY NARROW PLANK SAMPLES IN YOUR FOLDING FLOORING DISPLAY.