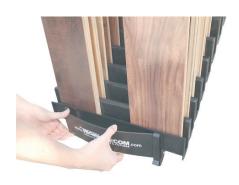

FOLDS DOWN FLAT LIKE A FOLDING CHAIR. GREAT FOR TRADE SHOWS, GREAT TO SHIP UPS, LIGHT TO SHIP, SMALL TO SHIP, SAVES YOU MONEY.

SLOTS ARE 11/16"

27

31 1/8"

JUST SNAPS IN PLACE OVERSLOTS.

"PLASTIC CHANNEL" ALLOWS YOU TO DISPLAY NARROW PLANK SAMPLES IN YOUR FOLDING FLOORING DISPLAY.

ACCESSORIZE WITH A FOOTER SIGN (SNAPS IN PLACE). \$1.00/EACH (BLANK)

DISPLAY WITH OPTIONAL FOOTER SIGN SHOWN

THE THOMAS RESEARCH COMPANY INC.
1-800-973-2660 WWW.Thomas RECOM.COM

1-800-973-2660 www.ThomasRECOM.com EMAIL: Mike@ThomasRECOM.com 714 Concordia Blvd. Pensacola, FL 32505