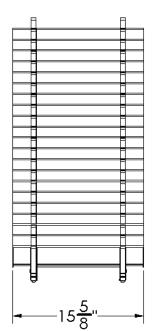

FOLDS DOWN FLAT LIKE A FOLDING CHAIR. GREAT FOR TRADE SHOWS, GREAT TO SHIP UPS, LIGHT TO SHIP, SMALL TO SHIP, SAVES YOU MONEY.

SLOTS ARE 11/16"

27

31 1/8"

JUST SNAPS IN PLACE OVERSLOTS.

"PLASTIC CHANNEL" ALLOWS YOU TO DISPLAY NARROW PLANK SAMPLES IN YOUR FOLDING FLOORING DISPLAY.