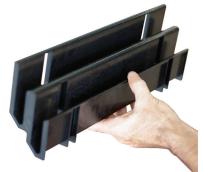

FOLDS DOWN FLAT LIKE A FOLDING CHAIR. GREAT FOR TRADE SHOWS, GREAT TO SHIP UPS, LIGHT TO SHIP, SMALL TO SHIP, SAVES YOU MONEY.

SLOTS ARE 11/16"

27

31 1/8"

JUST SNAPS IN PLACE OVERSLOTS.

"PLASTIC CHANNEL" ALLOWS YOU TO DISPLAY NARROW PLANK SAMPLES IN YOUR FOLDING FLOORING DISPLAY.