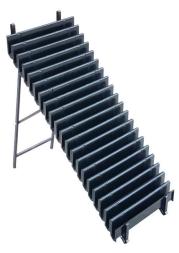

## 21-LEVEL "PLANK DISPLAY"

## ORDER# FFD21-DDCA

LESS THAN (5): \$87.00/EACH (6) OR MORE: \$74.00/EACH (50) OR MORE: \$72.00/EACH

ACCEPTS 21 LEVELS OF NARROW PLANKS (UP TO 5/8" THICK)

STEEL FRAME AND PLASTIC FINGERS. A LIGHTWEIGHT YET VERY STRONG DISPLAY. ONLY 15LBS.

FOLDS DOWN FLAT LIKE A FOLDING CHAIR. GREAT FOR TRADE SHOWS, GREAT TO SHIP UPS, LIGHT TO SHIP, SMALL TO SHIP, SAVES YOU MONEY.

SLOTS ARE 11/16"

27

31 1/8"

JUST SNAPS IN PLACE OVERSLOTS.

"PLASTIC CHANNEL" ALLOWS YOU TO DISPLAY NARROW PLANK SAMPLES IN YOUR FOLDING FLOORING DISPLAY.