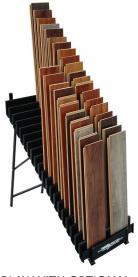

## 21-LEVEL "PLANK DISPLAY"

## ORDER# FFD21-DDCA

LESS THAN (5): \$87.00/EACH (6) OR MORE: \$74.00/EACH (50) OR MORE: \$72.00/EACH

ACCEPTS 21 LEVELS OF NARROW PLANKS (UP TO 5/8" THICK)

STEEL FRAME AND PLASTIC FINGERS. A LIGHTWEIGHT YET VERY STRONG DISPLAY. ONLY 15LBS.