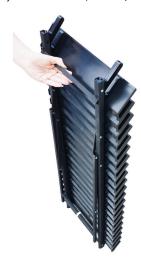

FOLDS DOWN FLAT LIKE A FOLDING CHAIR. GREAT FOR TRADE SHOWS, GREAT TO SHIP UPS, LIGHT TO SHIP, SMALL TO SHIP, SAVES YOU MONEY.

SLOTS ARE 11/16"

27

31 1/8"

JUST SNAPS IN PLACE OVERSLOTS.

"PLASTIC CHANNEL" ALLOWS YOU TO DISPLAY NARROW PLANK SAMPLES IN YOUR FOLDING FLOORING DISPLAY.